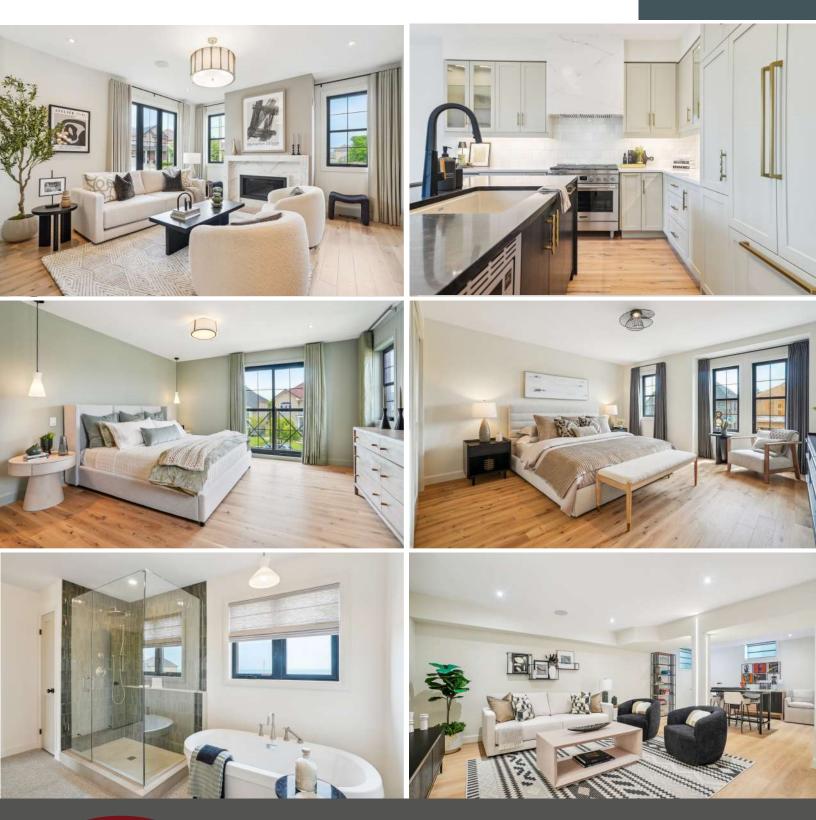

## LOADED WITH INCLUDED UPGRADES!

- Upgraded hardwood floors throughout
- Designer light fixtures
- Quartz fireplace surround
- Custom doors to den
- High-end kitchen appliances
- Quartz hoodfan in kitchen
- Waterfall guartz island in kitchen

- Primary Bedroom custom walk-in closet
- Waterfall quartz countertop in ensuite
- Custom glass shower
- Finished laundry room with custom cabinets
- Finished Basement

All renderings are artist's concept. Sizes, materials and specifications are subject to change without notice. E&O.E.