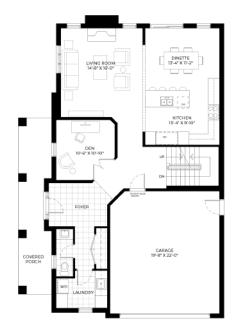

# **WILLOW-Two Storey**

4 BED - 5 BATH / 2,749 sq.ft.

FIRST FLOOR

For more information, please contact our sales representatives at watershoresales@marzhomes.com

SECOND FLOOR

#11-100 Watershore Drive