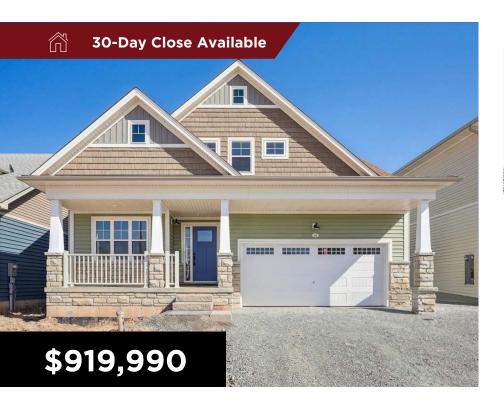

## **IMPERIAL II-BUNGALOFT**

3 BED - 3 BATH / 2,475 sq.ft.

## **INCLUDES OVER \$50,000 IN UPGRADES!**