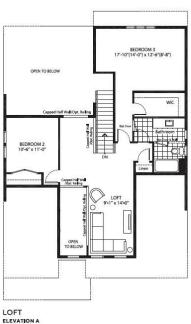

## **IMPERIAL II-BUNGALOFT**

3 BED - 3 BATH / 2,475 sq.ft.







## **INCLUDES OVER \$50,000 IN UPGRADES!**

## **INCLUDING:**

- Fireplace with shiplap
- Upgraded quartz countertops
- Extended height uppers
- Paneled hood vent in kitchen
- Upgraded faucets and handles in kitchen

- Upgraded door handles in kitchen
- Vinyl throughout
- Custom glass shower in ensuite
- Oak staircase
- Air Conditioning



All renderings are artist's concept. Sizes, materials and specifications are subject to change without notice. E&O.E.



## **IMPERIAL II-BUNGALOFT**













For more information, please contact our sales representatives at beachwalksales@marzhomes.com