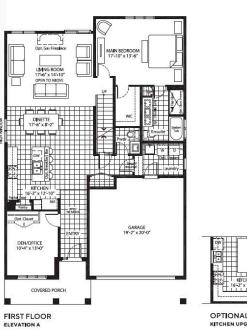

## **IMPERIAL II-BUNGALOFT**

3 BED - 3 BATH / 2,475 sq.ft.







## **INCLUDES OVER \$50,000 IN UPGRADES!**

## **INCLUDING:**

- Fireplace with shiplap
- Upgraded quartz countertops
- Extended height uppers
- Paneled hood vent in kitchen
- Upgraded faucets and handles in kitchen

- Upgraded door handles in kitchen
- Vinyl throughout
- Custom glass shower in ensuite
- Oak staircase
- Air Conditioning



All renderings are artist's concept. Sizes, materials and specifications are subject to change without notice. E&O.E.



## **IMPERIAL II-BUNGALOFT**













For more information, please contact our sales representatives at beachwalksales@marzhomes.com