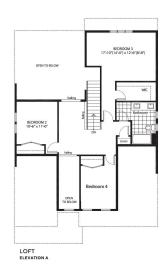

## **IMPERIAL II-BUNGALOFT**

4 BED - 3 BATH / 2,475 sq.ft.







## **INCLUDES OVER \$38,000 IN UPGRADES!**

## **INCLUDING:**

- 200 AMP service
- 36" front door
- Larger basement windows
- 3 piece basement rough-in
- Second sinks in ensuite and main bath
- Oak staircase with piano finish and painted spindles
- Large window in living room.

- · Upgraded vinyl plank flooring
- Upgraded painted MDF cabinets
- Extended height cabinets
- Upgraded kitchen quartz countertop
- Breakfast bar on kitchen island
- Different colour kitchen island Kitchen 3"x6" backsplash in brick pattern





All renderings are artist's concept. Sizes, materials and specifications are subject to change without notice. E&O.E.



## **IMPERIAL II-BUNGALOFT**













For more information, please contact our sales representatives at beachwalksales@marzhomes.com