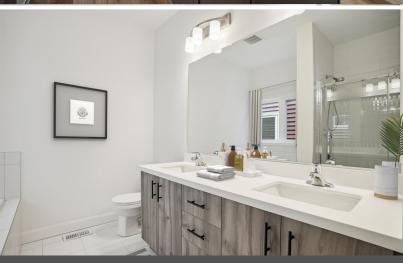

## **INCLUDING:**

- 200 AMP service
- 36" front door
- Larger basement windows
- 3 piece basement rough-in
- Second sinks in ensuite and main bath
- Oak staircase with piano finish and painted spindles
- Large window in living room.