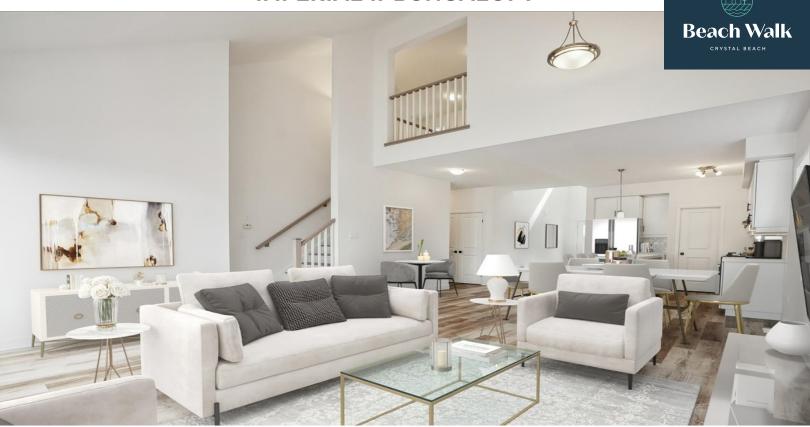

## **IMPERIAL II-BUNGALOFT**

4 BED - 3 BATH / 2,475 sq.ft.

## **INCLUDES OVER \$38,000 IN UPGRADES!**

## **INCLUDING:**

- 200 AMP service
- 36" front door
- Larger basement windows
- 3 piece basement rough-in
- Second sinks in ensuite and main bath
- Oak staircase with piano finish and painted spindles
- Large window in living room.

- · Upgraded vinyl plank flooring
- Upgraded painted MDF cabinets
- Extended height cabinets
- Upgraded kitchen quartz countertop
- Breakfast bar on kitchen island
- Different colour kitchen island Kitchen 3"x6" backsplash in brick pattern