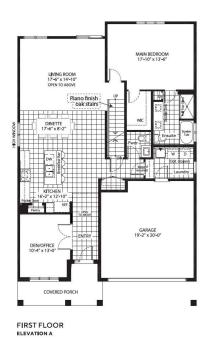

## **IMPERIAL II-BUNGALOFT**

4 BED - 3 BATH / 2,475 sq.ft.

## **INCLUDING:**

- 200 AMP service
- 36" front door
- Larger basement windows
- 3 piece basement rough-in
- Second sinks in ensuite and main bath
- Oak staircase with piano finish and painted spindles
- Large window in living room.

- · Upgraded vinyl plank flooring
- Upgraded painted MDF cabinets
- Extended height cabinets
- Upgraded kitchen quartz countertop
- Breakfast bar on kitchen island
- Different colour kitchen island Kitchen 3"x6" backsplash in brick pattern