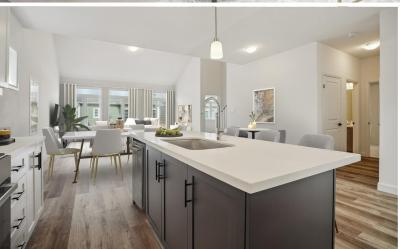

- · Upgraded vinyl plank flooring
- Upgraded painted MDF cabinets
- Extended height cabinets
- Upgraded kitchen quartz countertop
- Breakfast bar on kitchen island
- Different colour kitchen island Kitchen 3"x6" backsplash in brick pattern