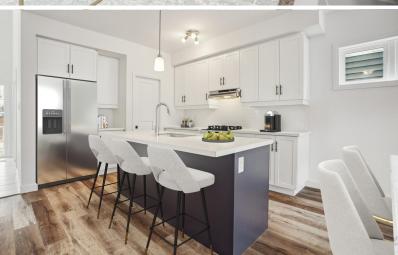

- · Upgraded vinyl plank flooring
- Upgraded painted MDF cabinets
- Extended height cabinets
- Upgraded kitchen quartz countertop
- Breakfast bar on kitchen island
- Different colour kitchen island Kitchen 3"x6" backsplash in brick pattern