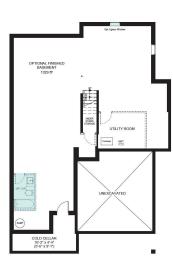

## **INCLUDING:**

- 200 AMP service
- 36" front door
- Larger basement windows
- 3 piece basement rough-in
- Second sinks in ensuite and main bath
- Oak staircase with piano finish and painted spindles
- Large window in living room.