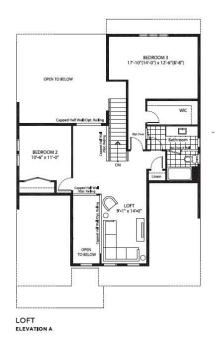

## IMPERIAL II-BUNGALOFT

3 BED - 3 BATH / 2,475 sq.ft.

OPTIONAL KITCHEN UPGRADE

## **IMPERIAL II-BUNGALOFT**

For more information, please contact our sales representatives at **beachwalksales@marzhomes.com**