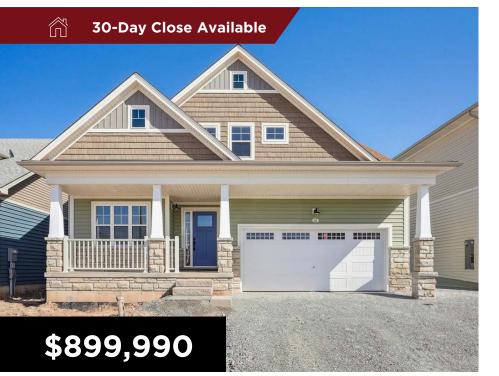

## IMPERIAL II-BUNGALOFT

3 BED - 3 BATH / 2,475 sq.ft.

OPTIONAL KITCHEN UPGRADE

## **INCLUDES OVER \$50,000 IN UPGRADES!**