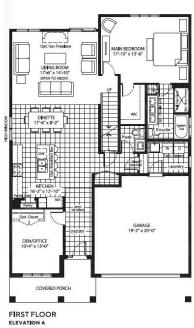

## IMPERIAL II-BUNGALOFT

3 BED - 3 BATH / 2,475 sq.ft.

OPTIONAL KITCHEN UPGRADE

## **IMPERIAL II-BUNGALOFT**

For more information, please contact our sales representatives at **beachwalksales@marzhomes.com**