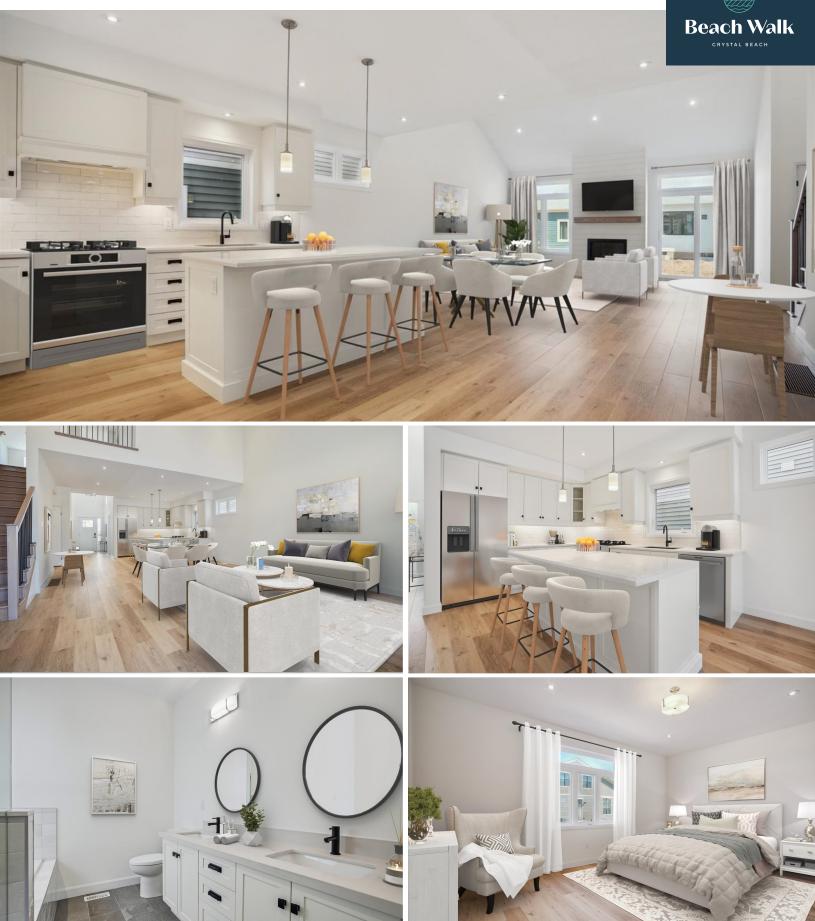

## IMPERIAL II-BUNGALOFT

3 BED - 3 BATH / 2,475 sq.ft.

OPTIONAL KITCHEN UPGRADE

## **INCLUDES OVER \$50,000 IN UPGRADES!**

## INCLUDING:

- Fireplace with shiplap
- Upgraded quartz countertops
- Extended height uppers
- Paneled hood vent in kitchen
- Upgraded faucets and handles in kitchen

- Upgraded door handles in kitchen
- Vinyl throughout
- Custom glass shower in ensuite
- Oak staircase
- Air Conditioning