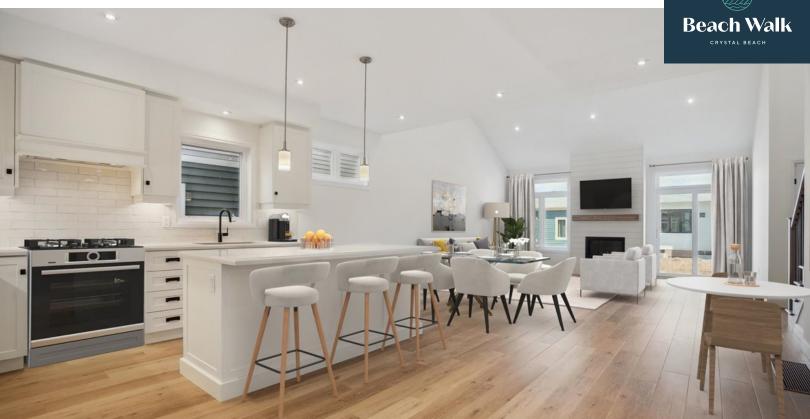

## **INCLUDING:**

- Fireplace with shiplap
- Upgraded quartz countertops
- Extended height uppers
- Paneled hood vent in kitchen
- Upgraded faucets and handles in kitchen

- Upgraded door handles in kitchen
- Vinyl throughout
- Custom glass shower in ensuite
- Oak staircase
- Air Conditioning