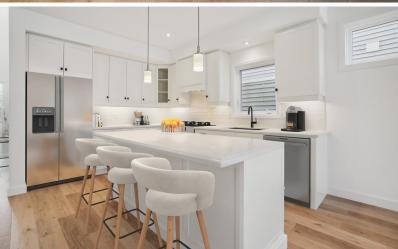

## **INCLUDING:**

- Fireplace with shiplap
- Upgraded quartz countertops
- Extended height uppers
- Paneled hood vent in kitchen
- Upgraded faucets and handles in kitchen

- Upgraded door handles in kitchen
- Vinyl throughout
- Custom glass shower in ensuite
- Oak staircase
- Air Conditioning