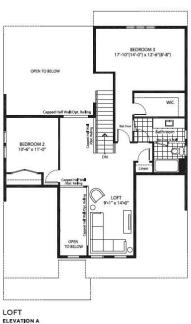

## **IMPERIAL II-BUNGALOFT**

3 BED - 3 BATH / 2,475 sq.ft.

All renderings are artist's concept. Sizes, materials and specifications are subject to change without notice. E&O.E.