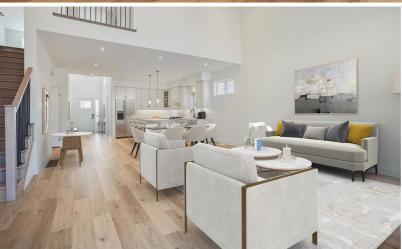

## **INCLUDES OVER \$50,000 IN UPGRADES!**

## **INCLUDING:**

- Fireplace with shiplap
- Upgraded quartz countertops
- Extended height uppers
- Paneled hood vent in kitchen
- Upgraded faucets and handles in kitchen

- Upgraded door handles in kitchen
- Vinyl throughout
- Custom glass shower in ensuite
- Oak staircase
- Air Conditioning