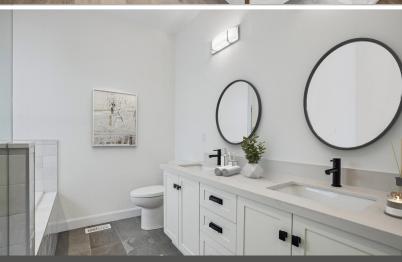

## **INCLUDING:**

- Fireplace with shiplap
- Upgraded quartz countertops
- Extended height uppers
- Paneled hood vent in kitchen
- Upgraded faucets and handles in kitchen

- Upgraded door handles in kitchen
- Vinyl throughout
- Custom glass shower in ensuite
- Oak staircase
- Air Conditioning