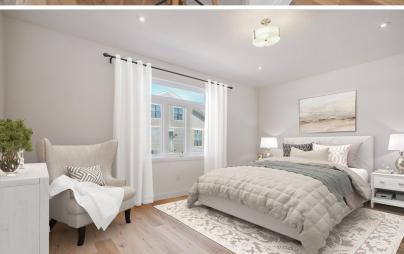

## **INCLUDING:**

- Fireplace with shiplap
- Upgraded quartz countertops
- Extended height uppers
- Paneled hood vent in kitchen
- Upgraded faucets and handles in kitchen

- Upgraded door handles in kitchen
- Vinyl throughout
- Custom glass shower in ensuite
- Oak staircase
- Air Conditioning