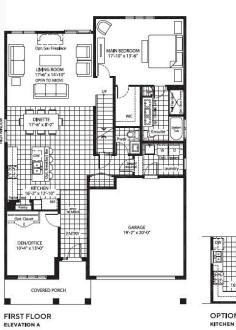

## **IMPERIAL II-BUNGALOFT**

3 BED - 3 BATH / 2,475 sq.ft.

All renderings are artist's concept. Sizes, materials and specifications are subject to change without notice. E&O.E.