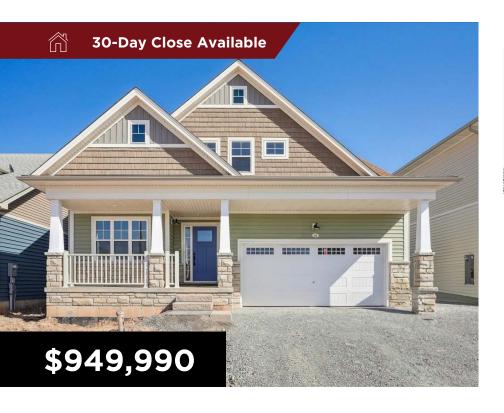

## **IMPERIAL II-BUNGALOFT**

3 BED - 3 BATH / 2,475 sq.ft.

## **INCLUDES OVER \$50,000 IN UPGRADES!**

All renderings are artist's concept. Sizes, materials and specifications are subject to change without notice. E&O.E.